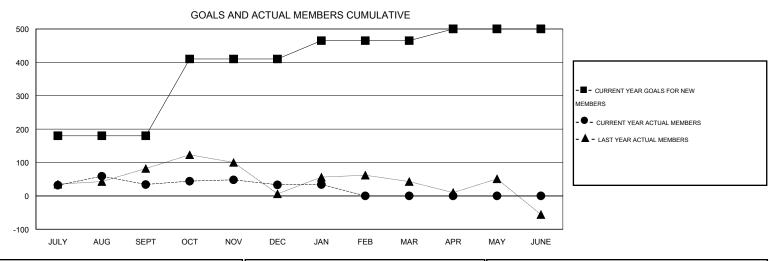

## LOCATION INDIA

GMT CA 6

|               |                  | Clubs             |                  |                  | Members               |                    |                                     |                    |                  |
|---------------|------------------|-------------------|------------------|------------------|-----------------------|--------------------|-------------------------------------|--------------------|------------------|
|               | RESUL            | LTS FOR 2014-2015 |                  |                  | RESULTS FOR 2014-2015 |                    |                                     |                    |                  |
| QUARTER       | NEW CLUB<br>GOAL | NEW CLUBS         | DROPPED<br>CLUBS | NET<br>GAIN/LOSS | QUARTER               | NEW MEMBER<br>GOAL | CHARTER AND<br>NEW MEMBERS<br>ADDED | DROPPED<br>MEMBERS | NET<br>GAIN/LOSS |
| JULY/AUG/SEPT | 2                | 0                 | 0                | 0                | JULY/AUG/SEPT         | 180                | 102                                 | 68                 | 34               |
| OCT/NOV/DEC   | 2                | 0                 | 0                | 0                | OCT/NOV/DEC           | 230                | 22                                  | 23                 | -1               |
| JAN/FEB/MAR   | 1                | 0                 | 0                | 0                | JAN/FEB/MAR           | 55                 | 29                                  | 28                 | 1                |
| APR/MAY/JUNE  | 1                | 0                 | 0                | 0                | APR/MAY/JUNE          | 35                 | 0                                   | 0                  | 0                |